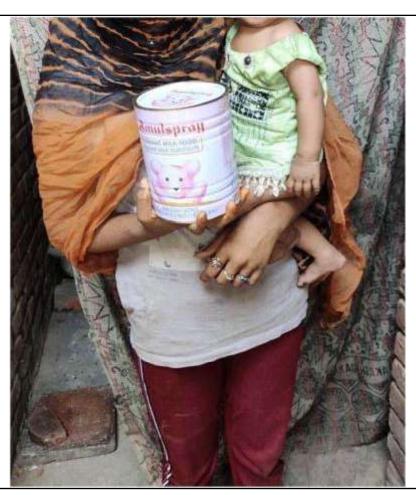

ferral code \*BARKHA\* and download the BabyChakra app from: http://app.babychakra.c om/feedpost/162324

Sponsered By: Nestlé Nangrow India

Timeline Photos - Vesterday at 20:46 - 3

View full size - More options



Search for a word



#### toddler

/'todle/

noun

plural noun: toddiers

a young child who is just beginning to walk.











Translations, word origin and more definitions

Definitions from Oxford Languages

Feedback







### Nestle Again...





Latest updates and clinical case scenarios in Bariatric Nutrition

#### Live Webinar By



SARFARAZ BAIG Bariatric Surgeon, Belle Vue Clinic, Kolkata



RD, Cleveland Clinic, Florida



Saturday, 30th May, 2020



Time: 6:00pm

An Educational Initiative by "\_\_\_\_\_\_\_





# "Amulspray" ...AMUL-why would it be left behind!



Delhi April 2020

#### **DANONE** sponsors FOGSI Webinar



DANONE

science integral

#### **DANONE** reaches out to mothers!

Tweets

Tweets & replies Media



Danone India ... · 28/04/20 ~ New mothers are looking for reliable sources of information that they can trust. In order to guide them through their journey of motherhood, we at #Danone are happy to introduce our digital initiative -

Subscribe now & stay tuned: bit.ly/2KE2AJZ

#VoiceOfExperts.



35 views









### 2020: DANONE EXPLOITING THE PANDEMIC THROUGH EXPERT ADVICE

Danone (the world's second biggest baby food manufacturer) sets up an "expert advice" <u>YouTube</u> channel for Indian mothers.





#### Things to Remember:

- ✓ Mother should wear a mask
- ✓ Mother should be 6 feet away from the baby
- ✓ It is safe to gi