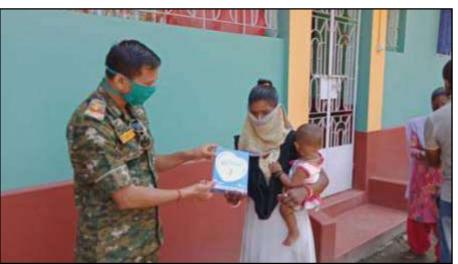

# "Lactogen" free distribution in Jalpaiguri (West Bengal) by Prasary Foundation with Nagrakata police station

17:09 - 29 Apr 20 - Twitter Web App