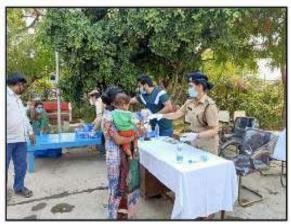

# Exploitation of Covid-19 Pandemic by Baby Food or Feeding Companies

Dr. Arun Gupta, MD

Breastfeeding Promotion network of India 19 June 2020.





#### Look What they are doing?

Capitalising on Covid-19 and blatant violations of the IMS Act and "manipulation by association"

- 1. Free distribution of baby milk powders such as infant formula, foods for young children...
- 2. Spreading misinformation to public
- Sponsoring doctors/associations even for adult nutrition
- 4. Feeding bottle company has also joined the bandwagon.
- Credit goes to Vigilant friends all over India.

Pere are several examples of various companies playing

# Nestle exploits Covid 19.....connivance with NGOs, Police, Admin..

INDIA: Nestlé Lactogen follow-on formula being given out by a charity









# Government Officer distributing "Cerelac" (Nestle) in Chandigarh.



#### "Lactogen" free distribution Kalamandir-CCAF Jamshedpur, Jharkhand





29 April 2020



# "Lactogen" free distribution in Jalpaiguri (West Bengal) by Prasary Foundation with Nagrakata police station



17:09 - 29 Apr 20 - Twitter Web App





#### Hiding behind..Nestle Nutrition Institute



#### Nestlé Nutrition Institute

NVI 5,425 followers Promoted

Learn about the nutritional landscape & dietary patters in toddlers, as well as the effect of nutrition on toddler's growth and development, with the tutor ...see more



#### Your trusted **Educational Partner**

Find out more about the specific nutritional needs of toddlers



#### **Explore Toddler Hub tutorials**

Learn more

...

nestlenutrition-institute.