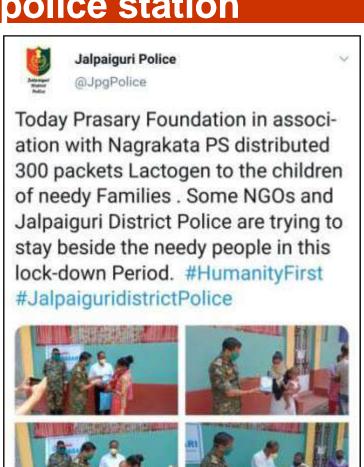

# "Lactogen" free distribution in Jalpaiguri (West Bengal) by Prasary Foundation with Nagrakata police station

17:09 - 29 Apr 20 - Twitter Web App