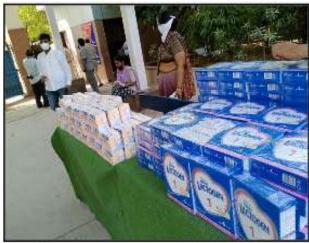

#### "Lactogen" free distribution Kalamandir-CCAF Jamshedpur, Jharkhand

29 April 2020

# "Lactogen" free distribution in Jalpaiguri (West Bengal) by Prasary Foundation with Nagrakata police station

17:09 - 29 Apr 20 - Twitter Web App