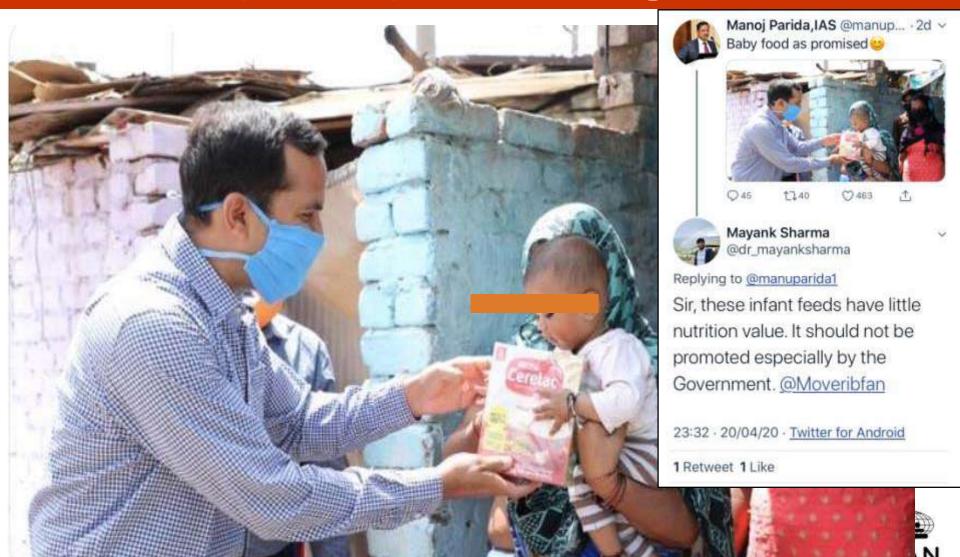

Companies

Dr. Arun Gupta, MD

Breastfeeding Promotion network of India 19 June 2020.





#### Look What they are doing?

Capitalising on Covid-19 and blatant violations of the IMS Act and "manipulation by association"

- 1. Free distribution of baby milk powders such as infant formula, foods for young children...
- 2. Spreading misinformation to public
- Sponsoring doctors/associations even for adult nutrition
- 4. Feeding bottle company has also joined the bandwagon.
- Credit goes to Vigilant friends all over India.

Pere are several examples of various companies playing

# Nestle exploits Covid 19.....connivance with NGOs, Police, Admin..

INDIA: Nestlé Lactogen follow-on formula being given out by a charity









# Government Officer distributing "Cerelac" (Nestle) in Chandigarh.



#### "Lactogen" free distribution Kalamandir-CCAF Jamshedpur, Jharkhand





29 April 2020



# "Lactogen" free distribution in Jalpaiguri (West Bengal) by Prasary Foundation with Nagrakata police station



17:09 - 29 Apr 20 - Twitter Web App





#### Hiding behind..Nestle Nutrition Institute



#### Nestlé Nutrition Institute

NVI 5,425 followers Promoted

Learn about the nutritional landscape & dietary patters in toddlers, as well as the effect of nutrition on toddler's growth and development, with the tutor ...see more



#### Your trusted **Educational Partner**

Find out more about the specific nutritional needs of toddlers



#### **Explore Toddler Hub tutorials**

Learn more

...

nestlenutrition-institute.org

# Nestle confusing parents and bypass law .....so clever.. And gover