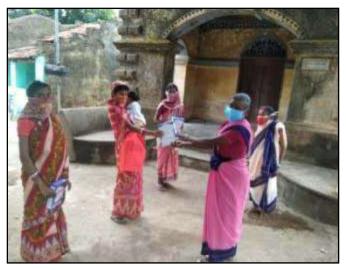

#### "Lactogen" free distribution Kalamandir-CCAF Jamshedpur, Jharkhand

29 April 2020