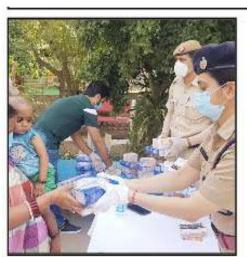

# Exploitation of Covid-19 Pandemic by Baby Food or Feeding Companies

Dr. Arun Gupta, MD

Breastfeeding Promotion network of India 19 June 2020.





#### Look What they are doing?

Capitalising on Covid-19 and blatant violations of the IMS Act and "manipulation by association"

- 1. Free distribution of baby milk powders such as infant formula, foods for young children...
- 2. Spreading misinformation to public
- Sponsoring doctors/associations even for adult nutrition
- 4. Feeding bottle company has also joined the bandwagon.
- Credit goes to Vigilant friends all over India.

Pere are several examples of various companies playing

# Nestle exploits Covid 19.....connivance with NGOs, Police, Admin..

INDIA: Nestlé Lactogen follow-on formula being given out by a charity









# Government Officer distributing "Cerelac" (Nestle) in Chandigarh.



#### "Lactogen" free distribution Kalamandir-CCAF Jamshedpur, Jharkhand





29 April 2020



# "Lactogen" free distribution in Jalpaiguri (West Bengal) by Prasary Foundation with Nagrakata police station



17:09 - 29 Apr 20 - Twitter Web App





#### Hiding behind..Nestle Nutrition Institute



#### Nestlé Nutrition Institute

NVI 5,425 followers Promoted

Learn about the nutritional landscape & dietary patters in toddlers, as well as the effect of nutrition on toddler's growth and development, with the tutor ...see more



#### Your trusted **Educational Partner**

Find out more about the specific nutritional needs of toddlers



#### **Explore Toddler Hub tutorials**

Learn more

...

nestlenutrition-instit