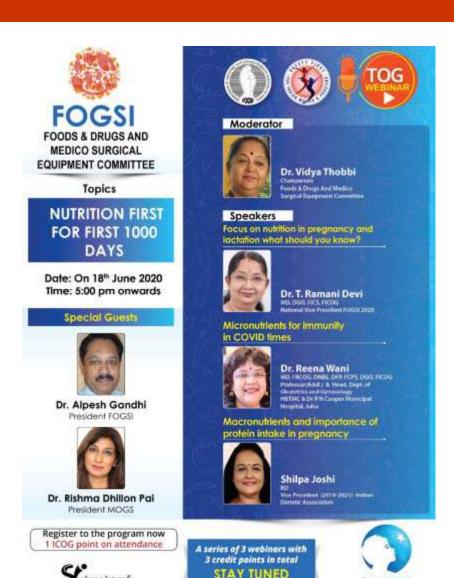

http://app.babychakra.c om/feedpost/162324

Sponsered By: Nestlé Nangrow India

Timeline Photos - Vesterday at 20:46 - 3

View full size - More options



Search for a word



#### toddler

/'todle/

noun

plural noun: toddiers

a young child who is just beginning to walk.











Translations, word origin and more definitions

Definitions from Oxford Languages

Feedback







### Nestle Again...





Latest updates and clinical case scenarios in Bariatric Nutrition

#### Live Webinar By



SARFARAZ BAIG Bariatric Surgeon, Belle Vue Clinic, Kolkata



RD, Cleveland Clinic, Florida



Saturday, 30th May, 2020



Time: 6:00pm

An Educational Initiative by "\_\_\_\_\_\_\_





# "Amulspray" ...AMUL-why would it be left behind!



Delhi April 2020

#### **DANONE** sponsors FOGSI Webinar



DANONE

science integral

#### **DANONE** reaches out to mothers!

Tweets

Tweets & replies Media



Danone India ... · 28/04/20 ~ New mothers are looking for reliable sources of information that they can trust. In order to guide them through their journey of motherhood, we at #Danone are happy to introduce our digital initiative -

Subscribe now & stay tuned: bit.ly/2KE2AJZ

#VoiceOfExperts.



35 views









### 2020: DANONE EXPLOITING THE PANDEMIC THROUGH EXPERT ADVICE

Danone (the world's second biggest baby food manufacturer) sets up an "expert advice" <u>YouTube</u> channel for Indian mothers.





#### Things to Remember:

- ✓ Mother should wear a mask
- ✓ Mother should be 6 feet away from the baby
- ✓ It is safe to give expressed breast milk to the new born after practising ha