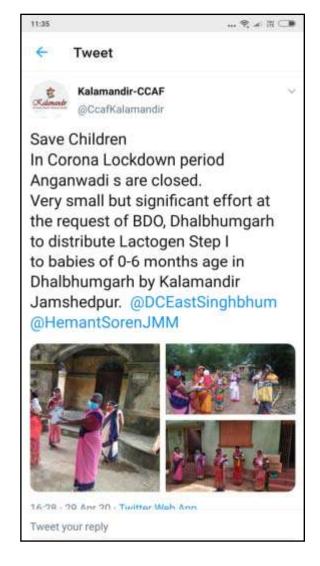

#### "Lactogen" free distribution Kalamandir-CCAF Jamshedpur, Jharkhand

29 April 2020