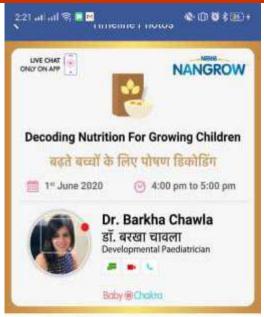

#### Nayana Nanaware Pawar

As a part of our exciting association with healthcare providers on BabyChakra a India's largest pregnancy and parenting platform, we have organized live chat on Decoding Nutrition For Growing Children, on 1st June, 2020 at 4:00 pm to 5:00 pm

To join the session and follow our Doctor Barkha Chawla on BabyChakra, use referral code \*BARKHA\* and download the BabyChakra app from: http://app.babychakra.c om/feedpost/162324

Sponsered By: Nestlé Nangrow India