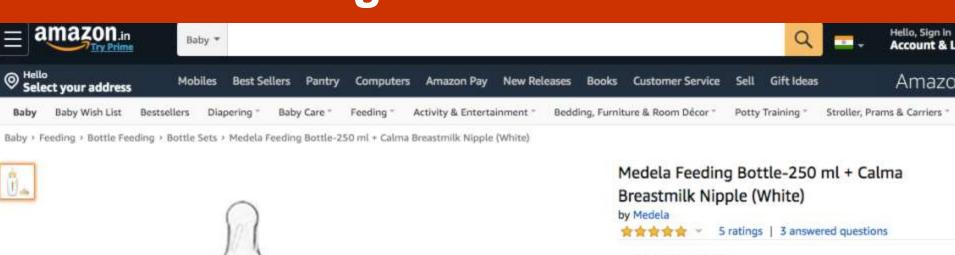

#### Medela selling bottles on discount!

M.R.P.: ₹ 2,198.00 Price: ₹ 1,879.00 FREE Delivery. Details You Save: ₹ 319.00 (15%) Inclusive of all taxes 10 Days Returnable In stock. Delivery by: May 30 - 31 Details Select delivery location Sold by R & R (4.2 out of 5 stars | 273 ratings). 2 offers from ₹ 1,879.00 Feeding bottle Calma Breastmilk Breastmilk Nipple See more product details