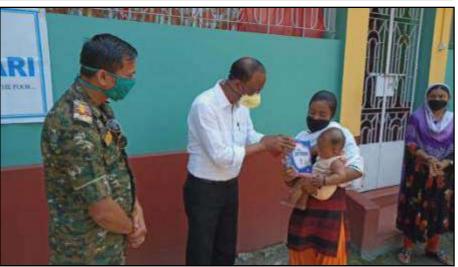

by milk powders such as infant formula, foods for young children...
- 2. Spreading misinformation to public
- Sponsoring doctors/associations even for adult nutrition
- 4. Feeding bottle company has also joined the bandwagon.
- Credit goes to Vigilant friends all over India.

Pere are several examples of various companies playing

# Nestle exploits Covid 19.....connivance with NGOs, Police, Admin..

INDIA: Nestlé Lactogen follow-on formula being given out by a charity









# Government Officer distributing "Cerelac" (Nestle) in Chandigarh.



#### "Lactogen" free distribution Kalamandir-CCAF Jamshedpur, Jharkhand





29 April 2020



# "Lactogen" free distribution in Jalpaiguri (West Bengal) by Prasary Foundation with Nagrakata police station



17:09 - 29 Apr 20 - Twitter Web App





#### Hiding behind..Nestle Nutrition Institute



#### Nestlé Nutrition Institute

NVI 5,425 followers Promoted

Learn about the nutritional landscape & dietary patters in toddlers, as well as the effect of nutrition on toddler's growth and development, with the tutor ...see more



#### Your trusted **Educational Partner**

Find out more about the specific nutritional needs of toddlers



#### **Explore Toddler Hub tutorials**

Learn more

...

nestlenutrition-institute.org

# Nestle confusing parents and bypass law .....so clever.. And government looks the other way





#### Nayana Nanaware Pawar

As a part of our exciting association with healthcare providers on BabyChakra a India's largest pregnancy and parenting platform, we have organized live chat on Decoding Nutrition For Growin