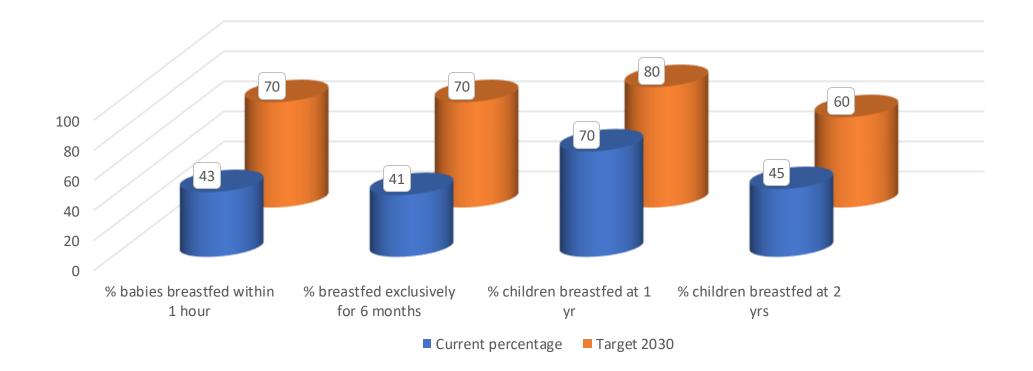

# Current rates and targets for breastfeeding practices

Source: Global Breastfeeding Score Card, 2019, Global Breastfeeding Collective, UNICEF, WHO