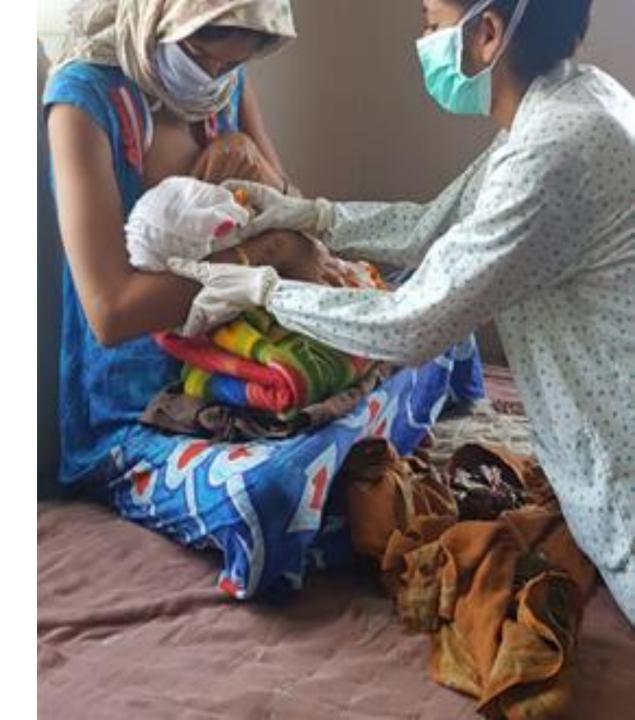

## Supporting mother to breastfeed Implementation of IMS Act

IMS Act prohibits promotion of breastmilk substitutes to health care professionals and in health care settings