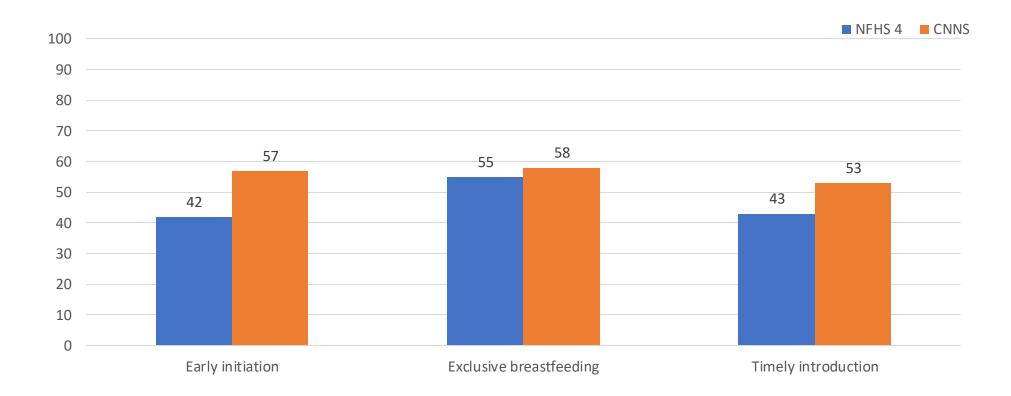

## Supporting mother to breastfeed Implementation of IMS Act







# Current rates and targets for breastfeeding practices



Source: Global Breastfeeding Score Card, 2019, Global Breastfeeding Collective, UNICEF, WHO

## Infant and young child feeding: India



#### Breastfeeding -What works

- Good quality
  consistent
  communication
- Reinforced through multiple contacts and channels
- Skilled counselling
  support
- Legislations to enable mothers to adopt recommended breastfeeding practices



## Effective legislation/Code matters

- Mothers and caregivers need support to make informed best choice about feeding their babies
- Inappropriate marketing of breast milk substitutes prevalent
- Sales of breast milk substitutes globally is increasing
- Fears and concerns on breastfeeding and COVID 19 likely to influence feeding choices

# Implementation of the Code

#### Implementation score based on:

- Legal status and alignment
- Enforcement and monitoring mechanisms
- Information and educational materials
- Promotion public and in health care f