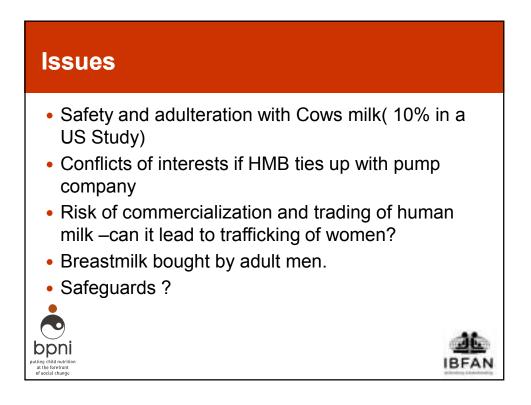

boni There is potential risk of trafficking poor women if continued as it is

In 2016, it was revealed that an Australian company, Neolacta Lifesciences, was sourcing milk from poor mothers in Bengaluru without any remuneration, and selling it in the market.

In 2017, the Cambodian government cracked down on the export of breast milk to the US: unlike in the Indian case, Cambodian women were being paid to sell their milk.

A government statement hinted at the sentiments involved in what it saw as a form of trafficking in human organs: "Even though we are poor, we are not so poor that we have to sell human breast milk."