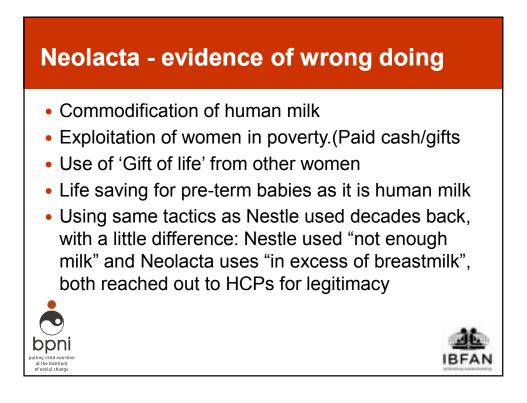

# Human milk banks and shifting to substitutes

- Brazil's success story to link it with national breastfeeding strategy paid off.
- India plenty of examples are there to use mother's own milk, bank and use. India had first in 1989, now about 20 HMBs. Guidelines are developed.
- Basic principle and understanding existed for public funding and donor milk to be used based on 'need'(pre term/LBW babies in the hospitals) and Not to be commercially sold,
- Commercial human milk chains are up. "Breastfeeding substitutes" evolved : Used breastfeeding's value to be added to sell the same products ...that undermined breastfeeding, violated the Code, and exploited women.
- Used similar tactics that of BMS industry-undermining women's confidence and using HCPs.
- First for profit came up in 2016-NEOLACTA

boni There is potential risk of trafficking poor women if continued as it is

In 2016, it was revealed that an Australian company, Neolacta Lifesciences, was sourcing milk from poor mothers in Bengaluru without any remuneration, and selling it in the market.