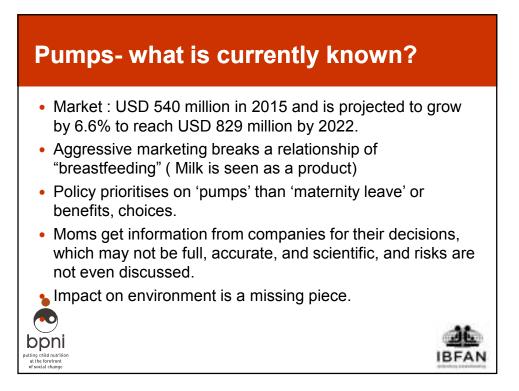

# **1981: World Health Assembly adopts the Code and 19 resolutions thereafter...**









# Human milk banks and shifting to substitutes

- Brazil's success story to link it with national breastfeeding strategy paid off.
- India plenty of examples are there to use mother's own milk, bank and use. India had first in 1989, now about 20 HMBs. Guidelines are developed.
- Basic principle and understanding existed for public funding and donor milk to be used based on 'need'(pre term/LBW babies in the hospitals) and Not to be commercially sold,
- Commercial human milk chains are up. "Breastfeeding substitutes" evolved : Used breastfeeding's value to be added to sell the same products ...that undermined breastfeeding, violated the Code, and exploited women.
- Used similar tactics that of BMS industry-undermining women's confidence and using HCPs.
- First for profit came up in 2016-