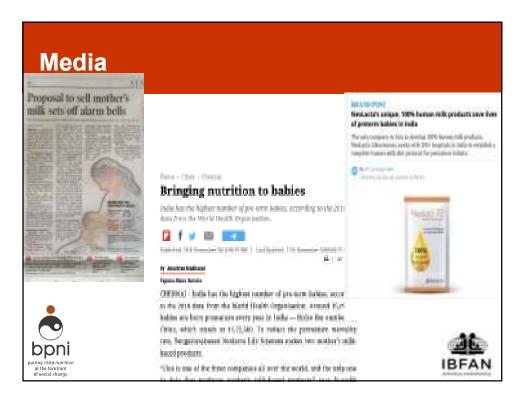

# Human milk banks and shifting to substitutes

- Brazil's success story to link it with national breastfeeding strategy paid off.
- India plenty of examples are there to use mother's own milk, bank and use. India had first in 1989, now about 20 HMBs. Guidelines are developed.
- Basic principle and understanding existed for public funding and donor milk to be used based on 'need'(pre term/LBW babies in the hospitals) and Not to be commercially sold,
- Commercial human milk chains are up. "Breastfeeding substitutes" evolved : Used breastfeeding's value to be added to sell the same products ...that undermined breastfeeding, violated the Code, and exploited women.
- Used similar tactics that of BMS industry-undermining women's confidence and using HCPs.
- First for profit came up in 2016-NEOLACTA

boni There is potential risk of trafficking poor women if continued as it is

In 2016, it was revealed that an Australian company, Neolacta Lifesciences, was sourcing milk from poor mothers in Bengaluru without any remuneration, and selling it in the market.