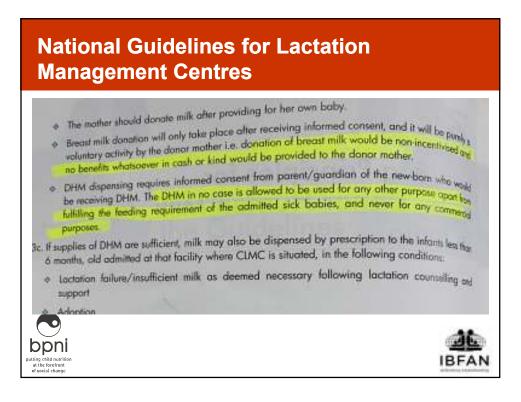

# Human milk banks and shifting to substitutes

- Brazil's success story to link it with national breastfeeding strategy paid off.
- India plenty of examples are there to use mother's own milk, bank and use. India had first in 1989, now about 20 HMBs. Guidelines are developed.
- Basic principle and understanding existed for public funding and donor milk to be used based on 'need'(pre term/LBW babies in the hospitals) and Not to be commercially sold,
- Commercial human milk chains are up. "Breastfeeding substitutes" evolved : Used breastfeeding's value to be added to sell the same products ...that undermined breastfeeding, violated the Code, and exploited women.
- Used similar tactics that of BMS industry-undermining women's confidence and using HCPs.
- First for profit came up in 2016-NEOLACTA